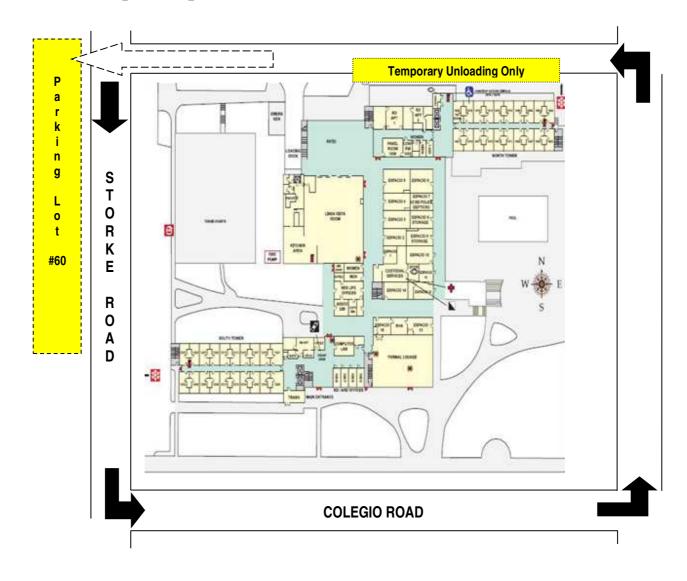

#### 3. Registration:

- a. <u>**Registration**</u> begins at 2:30 pm on the first day (9/1/2017)
- <u>Keys</u>: Two keys for each person (one for the building entrance and one for your room). No key will be given to children 12 or under. Please return all keys to the school office upon your departure. Penalty for the lost key is \$10 for that of the building entrance and \$50 for the room. Please do NOT give your keys to your child to minimize the risk of losing them.
- c. <u>**Parking:**</u> Please cut off the temporary unloading permit at the end of this handbook and place it on your dash board. After check in, please replace it with the permanent parking permit received at check-in AND park your car in **Lot #60**. Please see the enclosed map for details. Any ticket you receive due to non-compliance with the aforementioned instruction is your own responsibility. UCSB offers NO grace period.
- d. <u>Meals</u>: A wrist and will be issued at check-in, please wear it at meal time.
- e. <u>Interim Departure</u>: If you need to leave before the conclusion of conference, please check out at the school office personally.

## V. Conference Location

Location : UC Santa Barbara - Santa Catalina Residence Hall

Address: 6850 El Colegio Road, Goleta, CA 93117

Phone: (805) 637-9448

(FWY 101 north bound, exit at Storke Rd., left turn at the exit, another left turn at El Colegio Rd., the conference site will be at your left hand side.)

## **Parking Permit**

Please cut off the temporary unloading permit at the end of this handbook and place it on your dash board. After check in, please replace it with the permanent parking permit received at check-in AND park your car in Lot #60.