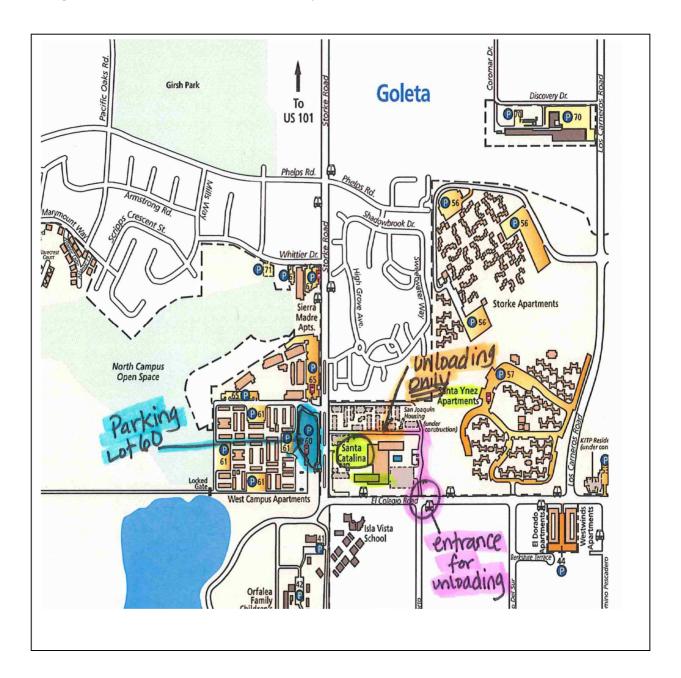

#### 3. Registration:

- a. <u>**Registration**</u> begins at 2:30 pm on the first day (9/1/2017)
- <u>Keys</u>: Two keys for each person (one for the building entrance and one for your room). No key will be given to children 12 or under. Please return all keys to the school office upon your departure. Penalty for the lost key is \$10 for that of the building entrance and \$50 for the room. Please do NOT give your keys to your child to minimize the risk of losing them.
- c. <u>**Parking:**</u> Please cut off the temporary unloading permit at the end of this handbook and place it on your dash board. After check in, please replace it with the permanent parking permit received at check-in AND park your car in **Lot #60**. Please see the enclosed map for details. Any ticket you receive due to non-compliance with the aforementioned instruction is your own responsibility. UCSB offers NO grace period.
- d. <u>Meals</u>: A wrist and will be issued at check-in, please wear it at meal time.
- e. <u>Interim Departure</u>: If you need to leave before the conclusion of conference, please check out at the school office personally.

## V. Conference Location

Location : UC Santa Barbara - Santa Catalina Residence Hall

Address: 6850 El Colegio Road, Goleta, CA 93117

Phone: (805) 637-9448

(FWY 101 north bound, exit at Storke Rd., left turn at the exit, another left turn at El Colegio Rd., the conference site will be at your left hand side.)

## **Parking Permit**

Please cut off the temporary unloading permit at the end of this handbook and place it on your dash board. After check in, please replace it with the permanent parking permit received at check-in AND park your car in Lot #60.